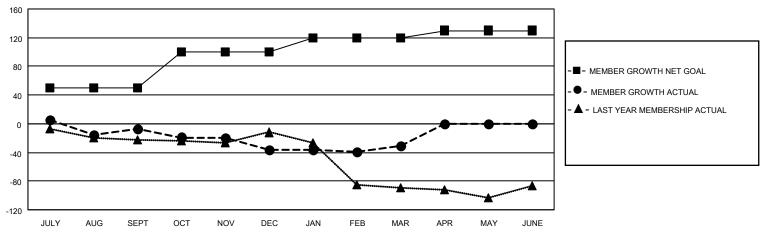

## District 11 E1

| Clubs                 |               |           |               | Members               |                        |                         |                                                    |
|-----------------------|---------------|-----------|---------------|-----------------------|------------------------|-------------------------|----------------------------------------------------|
| RESULTS FOR 2021-2022 |               |           |               | RESULTS FOR 2021-2022 |                        |                         |                                                    |
| QUARTER               | NEW CLUB GOAL | NEW CLUBS | DROPPED CLUBS | QUARTER MEME          | BER GROWTH NET<br>GOAL | MEMBER GROWTH<br>ACTUAL | DROPPED<br>MEMBERS ACTUAL<br>(including transfers) |
| JULY/AUG/SEPT         | 0             | 0         | 2             | JULY/AUG/SEPT         | 50                     | 83                      | 38                                                 |
| OCT/NOV/DEC           | 0             | 0         | 0             | OCT/NOV/DEC           | 50                     | 30                      | 51                                                 |
| JAN/FEB/MAR           | 0             | 0         | 0             | JAN/FEB/MAR           | 20                     | 22                      | 16                                                 |
| APR/MAY/JUNE          | 1             | 0         | 0             | APR/MAY/JUNE          | 10                     | 0                       | 0                                                  |

### GOALS AND ACTUAL MEMBERS CUMULATIVE

| DROPPED CLUBS: 2 |     | 28 CLUBS OF 39 ADDED 1 OR<br>MORE NEW MEMBERS | GENDER DISTRIBUTION                 |              |  |
|------------------|-----|-----------------------------------------------|-------------------------------------|--------------|--|
|                  |     | WORL NEW WEWBERG                              | MALE                                | 612 (64.08%) |  |
|                  |     |                                               | FEMALE                              | 343 (35.92%) |  |
| DROPPED MEMBERS  |     |                                               | NON BINARY                          | 0 (0.00%)    |  |
|                  |     |                                               | PREFER NOT TO ANSWER                | 0 (0.00%)    |  |
| DECEASED         | 23  |                                               |                                     |              |  |
| CLUB CANCELLED   | 27  | CLICK HERE FOR CUMULATIVE                     | TOTAL FAMILY UNIT MEMBERS           | 281          |  |
| OTHER            | 55  | MEMBERSHIP DATA                               |                                     |              |  |
| TOTAL            | 105 |                                               | FAMILY MEMBERS PAYING HALF DUES 143 |              |  |
|                  |     |                                               |                                     |              |  |