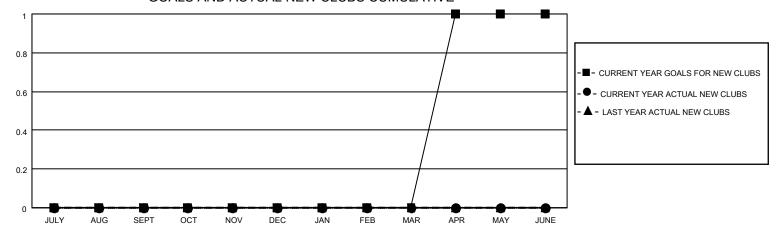

## District 11 E1

| Clubs                 |               |           |               | Members               |                        |                         |                                                    |
|-----------------------|---------------|-----------|---------------|-----------------------|------------------------|-------------------------|----------------------------------------------------|
| RESULTS FOR 2021-2022 |               |           |               | RESULTS FOR 2021-2022 |                        |                         |                                                    |
| QUARTER               | NEW CLUB GOAL | NEW CLUBS | DROPPED CLUBS | QUARTER MEME          | BER GROWTH NET<br>GOAL | MEMBER GROWTH<br>ACTUAL | DROPPED<br>MEMBERS ACTUAL<br>(including transfers) |
| JULY/AUG/SEPT         | 0             | 0         | 2             | JULY/AUG/SEPT         | 50                     | 83                      | 38                                                 |
| OCT/NOV/DEC           | 0             | 0         | 0             | OCT/NOV/DEC           | 50                     | 30                      | 51                                                 |
| JAN/FEB/MAR           | 0             | 0         | 0             | JAN/FEB/MAR           | 20                     | 22                      | 16                                                 |
| APR/MAY/JUNE          | 1             | 0         | 0             | APR/MAY/JUNE          | 10                     | 0                       | 0                                                  |

### GOALS AND ACTUAL NEW CLUBS CUMULATIVE